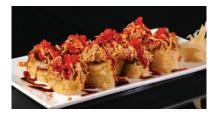

#### Chukchansi Roll \$26

Tempura Fried 559 Roll Topped with Crab Meat, Salmon, Hamachi and Masago, served with Noodle Bar Special Sauce

#### Dragon Roll \$19

Tempura Fried Shrimp and Cucumber rolled in seaweed and Rice, topped with Avocado and Unagi, served with a Sweet Unagi Sauce, and a Special Honey Sauce with a side of Ginger and Wasabi

#### **Red Dragon Roll** \$24

Tempura Fried Shrimp and Cucumber rolled in seaweed, Rice, topped with Avocado and Ahi Tuna, served with a Sweet Unagi Sauce and a Special Honey Sauce

Two pieces of Sushi over Rice served with Ginger and Wasabi