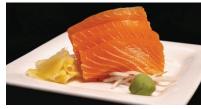

Sake Salmon \$10

Maguro Ahi Tuna \$12

Hamachi Yellow Tail \$12

Sashimi

Four slices of Raw, Fresh Fish, Daikon Radish, served with Ginger and Wasabi

Sake Salmon \$11

Maguro Ahi Tuna \$12

Hamachi Yellow Tail \$13