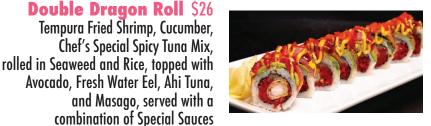

#### **Red Dragon Roll** \$24

Tempura Fried Shrimp and Cucumber rolled in seaweed, Rice, topped with Avocado and Ahi Tuna, served with a Sweet Unagi Sauce and a Special Honey Sauce

Two pieces of Sushi over Rice served with Ginger and Wasabi