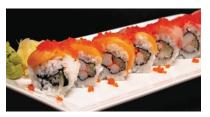

#### **Red Dragon Roll** \$24

Tempura Fried Shrimp and Cucumber rolled in seaweed, Rice, topped with Avocado and Ahi Tuna, served with a Sweet Unagi Sauce and a Special Honey Sauce

Two pieces of Sushi over Rice served with Ginger and Wasabi