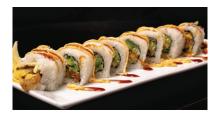

#### Chukchansi Roll \$26

Tempura Fried 559 Roll Topped with Crab Meat, Salmon, Hamachi and Masago, served with Noodle Bar Special Sauce

#### Dragon Roll \$19

Tempura Fried Shrimp and Cucumber rolled in seaweed and Rice, topped with Avocado and Unagi, served with a Sweet Unagi Sauce, and a Special Honey Sauce with a side of Ginger and Wasabi

#### **Red Dragon Roll** \$24

Tempura Fried Shrimp and Cucumber rolled in seaweed, Rice, topped with Avocado and Ahi Tuna, served with a Sweet Unagi Sauce and a Special Honey Sauce

Two pieces of Sushi over Rice served with Ginger and Wasabi