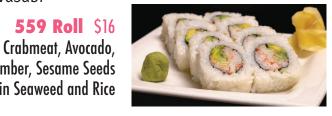

#### Ocean Roll \$20

Crabmeat, Avocado and Cucumber rolled in Seaweed and Rice, topped with Tuna, Salmon, Yellowtail and Masago Angry Tuna \$17 Chef's Special Spicy Tuna Mix, Cucumber, rolled in Seaweed and Rice