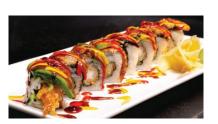

#### Chukchansi Roll \$26

Tempura Fried 559 Roll Topped with Crab Meat, Salmon, Hamachi and Masago, served with Noodle Bar Special Sauce

#### Dragon Roll \$19

Tempura Fried Shrimp and Cucumber rolled in seaweed and Rice, topped with Avocado and Unagi, served with a Sweet Unagi Sauce, and a Special Honey Sauce with a side of Ginger and Wasabi

#### **Red Dragon Roll** \$24

Tempura Fried Shrimp and Cucumber rolled in seaweed, Rice, topped with Avocado and Ahi Tuna, served with a Sweet Unagi Sauce and a Special Honey Sauce

Two pieces of Sushi over Rice served with Ginger and Wasabi