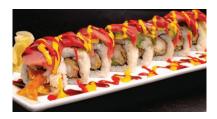

#### Chukchansi Roll \$26

Tempura Fried 559 Roll Topped with Crab Meat, Salmon, Hamachi and Masago, served with Noodle Bar Special Sauce

#### Dragon Roll \$19

Tempura Fried Shrimp and Cucumber rolled in seaweed and Rice, topped with Avocado and Unagi, served with a Sweet Unagi Sauce, and a Special Honey Sauce with a side of Ginger and Wasabi

#### **Red Dragon Roll** \$24

Tempura Fried Shrimp and Cucumber rolled in seaweed, Rice, topped with Avocado and Ahi Tuna, served with a Sweet Unagi Sauce and a Special Honey Sauce

Two pieces of Sushi over Rice served with Ginger and Wasabi