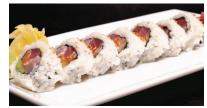

## Spider Roll \$18

Tempura Fried Soft Shell Crab, Cucumber, Avocado, rolled in Seaweed and Rice, served with a Sweet Unagi Sauce and Noodle Bar Special Sauce

Eight pieces cut, served with Ginger and Wasabi