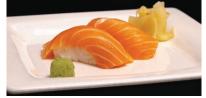

Sake Salmon \$10

Maguro Ahi Tuna \$12

Hamachi Yellow Tail \$12

Sashimi

Four slices of Raw, Fresh Fish, Daikon Radish, served with Ginger and Wasabi

Sake Salmon \$11

Maguro Ahi Tuna \$12

Hamachi Yellow Tail \$13