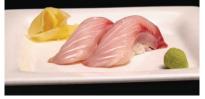

Sake Salmon \$10

Maguro Ahi Tuna \$12

Hamachi Yellow Tail \$12

Sashimi

Four slices of Raw, Fresh Fish, Daikon Radish, served with Ginger and Wasabi

Sake Salmon \$11

Maguro Ahi Tuna \$12

Hamachi Yellow Tail \$13